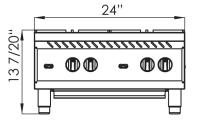

## PLAN VIEW

Product size:12"Wx33"Dx13 \( \frac{7}{20} \)"H

Product size:24"Wx33"Dx13 \( \frac{7}{20} \)"H

Printed in U.S.A. 3-2012

### **DIMENSIONAL DATA**

| Model    | UPC          | # of Burners | # of Pilots Per Burner | BTUs Per Burner | Total BTUs for Unit | Unit W X D X H  | Shipping Weight |  |
|----------|--------------|--------------|------------------------|-----------------|---------------------|-----------------|-----------------|--|
| ABMHP212 | 669452951201 | 2            | 1                      | 22,000          | 44,000              | 12" x 33" x14"  | 72              |  |
| ABMHP424 | 669452952406 | 4            | 1                      | 22,000          | 88,000              | 24" x 33" x 14" | 157             |  |