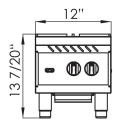

## PLAN VIEW

Product size:12"Wx33"Dx13 \( \frac{7}{20} \)"H

Product size:24"Wx33"Dx13 \( \frac{7}{20} \)"H

Printed in U.S.A. 3-2012

### **DIMENSIONAL DATA**

| Model    | UPC          | # of Burners | # of Pilots Per Burner | BTUs Per Burner | Total BTUs for Unit | Unit W X D X H  | Shipping Weight |  |
|----------|--------------|--------------|------------------------|-----------------|---------------------|-----------------|-----------------|--|
| ABMHP212 | 669452951201 | 2            | 1                      | 22,000          | 44,000              | 12" x 33" x14"  | 72              |  |
| ABMHP424 | 669452952406 | 4            | 1                      | 22,000          | 88,000              | 24" x 33" x 14" | 157             |  |