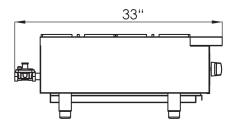

## PLAN VIEW

Product size:12"Wx33"Dx13 \( \frac{7}{20} \)"H

Product size:24"Wx33"Dx13 \( \frac{7}{20} \)"H

Printed in U.S.A. 3-2012

### **DIMENSIONAL DATA**

| Model    | UPC          | # of Burners | # of Pilots Per Burner | BTUs Per Burner | Total BTUs for Unit | Unit W X D X H  | Shipping Weight |  |
|----------|--------------|--------------|------------------------|-----------------|---------------------|-----------------|-----------------|--|
| ABMHP212 | 669452951201 | 2            | 1                      | 22,000          | 44,000              | 12" x 33" x14"  | 72              |  |
| ABMHP424 | 669452952406 | 4            | 1                      | 22,000          | 88,000              | 24" x 33" x 14" | 157             |  |