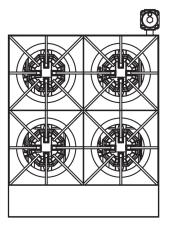

#### **SPECIFICATIONS**

MODEL#:\_

- Stainless steel, dual wall construction
- 12" and 24" widths
- Removable, full-width crumb tray
- Cool-to-touch front edge
- Heavy-duty cast iron burner covers
- Adjustable front access pilots
- Heavy duty, high performing burners (22,000 BTU per burner)
- Unit ships Natural Gas with LP conversion kit included
- 4" heavy duty, stainless steel legs with non-skid feet
- Regulator included

4-Burner Hot Plate also available ABMHP424

### **DIMENSIONAL DATA**

| Model    | UPC          | # of Burners | # of Pilots Per Burner | BTUs Per Burner | Total BTUs for Unit | Unit W X D X H  | Shipping Weight |  |
|----------|--------------|--------------|------------------------|-----------------|---------------------|-----------------|-----------------|--|
| ABMHP212 | 669452951201 | 2            | 1                      | 22,000          | 44,000              | 12" x 33" x14"  | 72              |  |
| ABMHP424 | 669452952406 | 4            | 1                      | 22,000          | 88,000              | 24" x 33" x 14" | 157             |  |