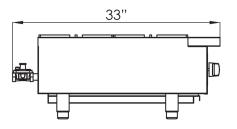

## PLAN VIEW

Product size:12"Wx33"Dx13 \( \frac{7}{20} \)"H

Product size:24"Wx33"Dx13 \( \frac{7}{20} \)"H

Printed in U.S.A. 3-2012

### **DIMENSIONAL DATA**

| Model    | UPC          | # of Burners | # of Pilots Per Burner | BTUs Per Burner | Total BTUs for Unit | Unit W X D X H  | Shipping Weight |  |
|----------|--------------|--------------|------------------------|-----------------|---------------------|-----------------|-----------------|--|
| ABMHP212 | 669452951201 | 2            | 1                      | 22,000          | 44,000              | 12" x 33" x14"  | 72              |  |
| ABMHP424 | 669452952406 | 4            | 1                      | 22,000          | 88,000              | 24" x 33" x 14" | 157             |  |