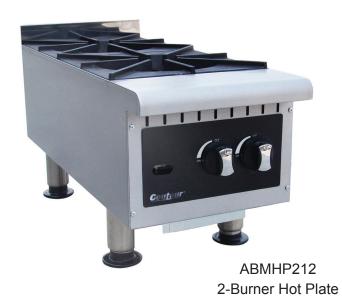

## **FEATURES LIST**

Model# of BurnersUPCABMHP2122669452951201ABMHP4244669452952406

#### **SPECIFICATIONS**

MODEL#:\_

- Stainless steel, dual wall construction
- 12" and 24" widths
- Removable, full-width crumb tray
- Cool-to-touch front edge
- Heavy-duty cast iron burner covers
- Adjustable front access pilots
- Heavy duty, high performing burners (22,000 BTU per burner)
- Unit ships Natural Gas with LP conversion kit included
- 4" heavy duty, stainless steel legs with non-skid feet
- Regulator included

4-Burner Hot Plate also available ABMHP424