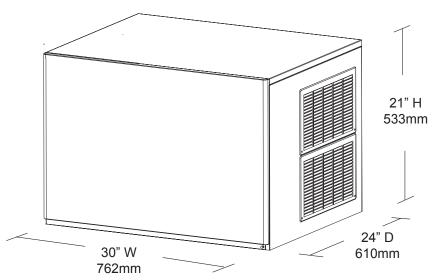

| FEATURE LIST         |                                                      |  |
|----------------------|------------------------------------------------------|--|
| Model:               | CIM600                                               |  |
| Description:         | 600lb Ice Maker                                      |  |
| Voltage:             | 220V/60Hz/1Ph, 220V/50Hz/1Ph                         |  |
| lce Type;            | Slab Cube                                            |  |
| lce Cube Size;       | 7/8" x 1" x 3/4"<br>22mm x 25mm x 19mm               |  |
| Power Consumption:   | 6.8kWh / 100lbs of ice                               |  |
| Unit Weight:         | 155 lb / 70 kg                                       |  |
| Unit Dimensions:     | 30" W x 24" D x 21" H<br>762mm W x 610mm D x 533mm H |  |
| Shipping Weight:     | 165 lb / 75 kg                                       |  |
| Shipping Dimensions: | 32" W x 26" D x 28" H<br>813mm W x 660mm D x 711mm H |  |

| DIMENSIONAL DATA |                 |                |                                                      |  |  |  |
|------------------|-----------------|----------------|------------------------------------------------------|--|--|--|
| Model            | Description     | Weight         | Dimensions                                           |  |  |  |
| CIM600           | 600lb Ice Maker | 165 lb / 75 kg | 30" W x 24" D x 21" H<br>762mm W x 610mm D x 533mm H |  |  |  |