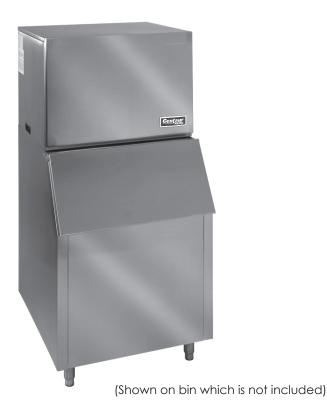

## Model CIM600

600 Lb. Ice Maker

The CIM600 is an extremely reliable and efficient commercial ice maker that produces up to 700 pounds of ice per day. Stainless steel construction provides durability to a unit that is low-maintenance and easy to clean. The unit produces crystal clear ice cubes that work great for applications in restaurants, bars, hotels, grocery stores, and more. This model is NSF and UL approved for commercial use.

## **PLAN VIEW**

- Up to 700 lb (318 kg) daily ice production (based on 50/70° F)
- Produces crystal clear slab ice cubes
- Stainless steel exterior
- Advanced electronic controls
- Easy to use automatic cleaning setting
- Air-cooled condenser
- Designed for commercial use
- Easily mounted on ice bins (ice bin not included)
- Requires use of a drain. Water filter recommended.