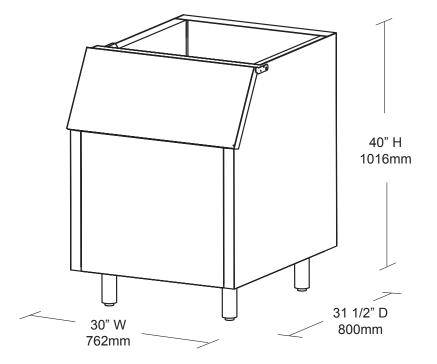

| FEATURE LIST                                     |                                                              |  |  |
|--------------------------------------------------|--------------------------------------------------------------|--|--|
| Model:                                           | CIB400                                                       |  |  |
| Description:                                     | 400lb Ice Storage Bin                                        |  |  |
| Unit Dimensions:                                 | 30'' W x 31 1/2'' D x 40'' H<br>762mm W x 800mm D x 1016mm H |  |  |
| Shipping Weight:                                 | 163 lb / 74 kg                                               |  |  |
| Shipping Dimensions:                             | 32″ W x 33″ D x 36″ H<br>813mm W x 838mm D x 914mm H         |  |  |
| Specifications subject to change without notice. |                                                              |  |  |
| Approvals: NSF                                   |                                                              |  |  |

| DIMENSIONAL DATA |                       |                |                                                           |  |  |
|------------------|-----------------------|----------------|-----------------------------------------------------------|--|--|
| Model            | Description           | Weight         | Dimensions                                                |  |  |
| CIB400           | 400lb Ice Storage Bin | 163 lb / 74 kg | 30" W x 31 1/2" D x 40" H<br>762mm W x 800mm D x 1016mm H |  |  |