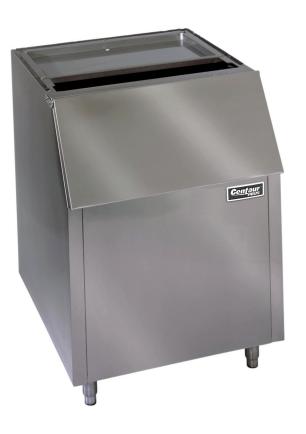

## Model CIB400

## 400 Lb. Ice Storage Bin

The CIB400 is a durable ice storage bin that holds up to 430 pounds of ice. A foamed in place insulation design paired with a poly liner results in long-lasting ice. The ice bin features all stainless steel construction and an easily accessible hinged door.

| FEATURE LIST                                     |                                                              |  |  |
|--------------------------------------------------|--------------------------------------------------------------|--|--|
| Model:                                           | CIB400                                                       |  |  |
| Description:                                     | 400lb Ice Storage Bin                                        |  |  |
| Unit Dimensions:                                 | 30'' W x 31 1/2'' D x 40'' H<br>762mm W x 800mm D x 1016mm H |  |  |
| Shipping Weight:                                 | 163 lb / 74 kg                                               |  |  |
| Shipping Dimensions:                             | 32″ W x 33″ D x 36″ H<br>813mm W x 838mm D x 914mm H         |  |  |
| Specifications subject to change without notice. |                                                              |  |  |
| Approvals: NSF                                   |                                                              |  |  |